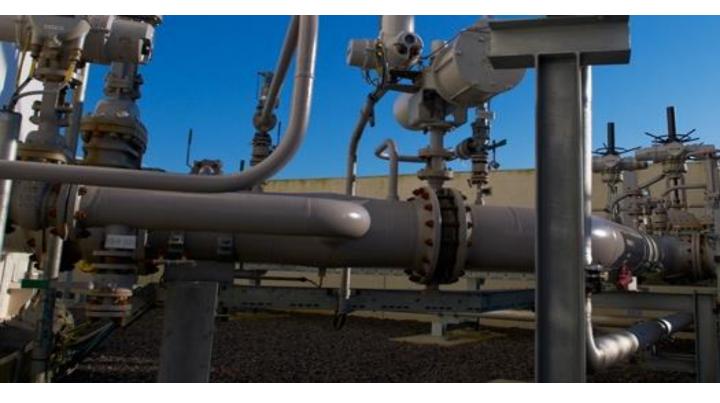

### Final Control & Regulation

## Valves

A key element on any pipeline & system, choosing the suitable valve for your process requirement is of utmost importance.

At **PSE**, we understand your application & in turn, work together with you to select the appropriate valve & material for your system.

#### Valve Types

- 1. Butterfly
- 2. Ball
- 3. Gate
- 4. Globe
- 5. Check

Key Functions : Isolation Diverting Non-Return Control / Regulate