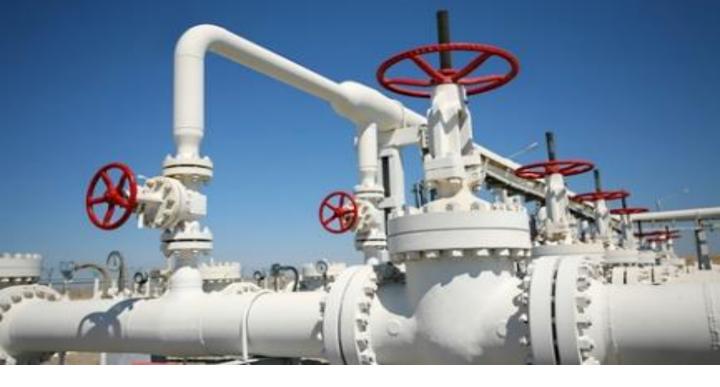

## Valves

A key element on any pipeline & system, choosing the suitable valve for your process requirement is of utmost importance.

At **PSE**, we understand your application & in turn, work together with you to select the appropriate valve & material for your system.

#### Valve Types

- 1. Butterfly
- 2. Ball
- 3. Gate
- 4. Globe
- 5. Check

Key Functions : Isolation Diverting Non-Return Control / Regulate