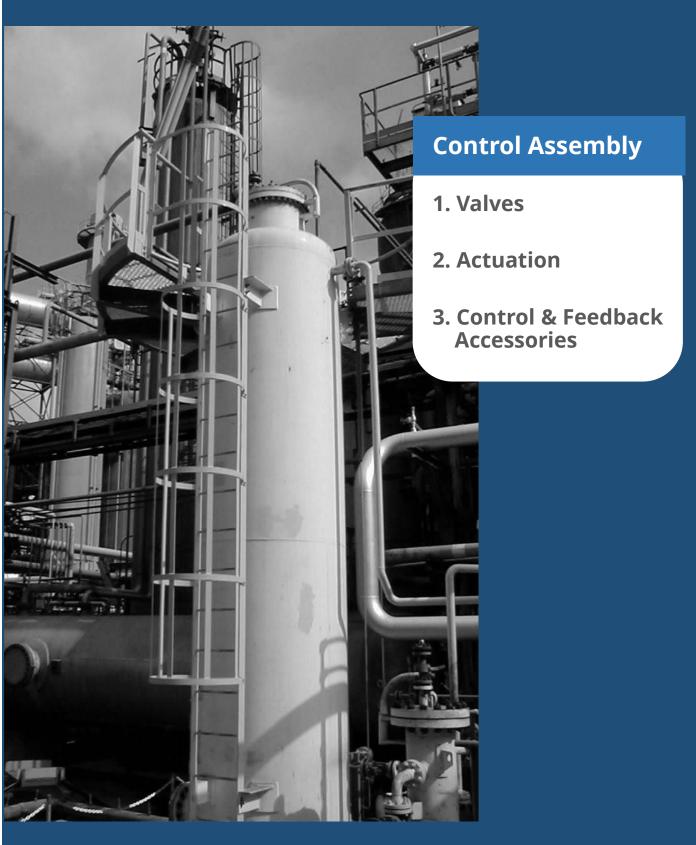

#### **Solution Components**

- 1 Valves
- 2 Actuation
- 3 Control & Feedback Accessories

Limit Switch On / Off Controllers Positioners Filter / Pressure Regulators

### Final Control & Regulation