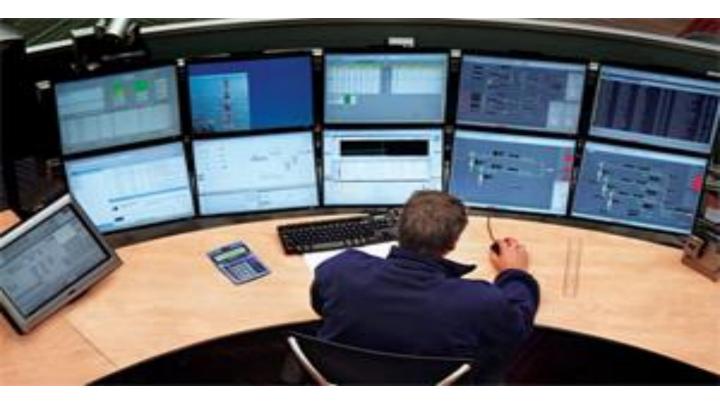

### Control & Feedback Accessories

Visibility & control are a key considerations factors that affect the design of numerous system applications today.

At **PSE**, we work with you to identify the appropriate control accessories aligned to your overall system.

Key Functions : On / Off Control Modulating / Regulating Feedback

#### Control & Feedback Elements

- 1. Limit Switch
- 2. Proximity Switch
- 3. Solenoid Valves
- 4. On-Off Controllers
- 5. Positioners